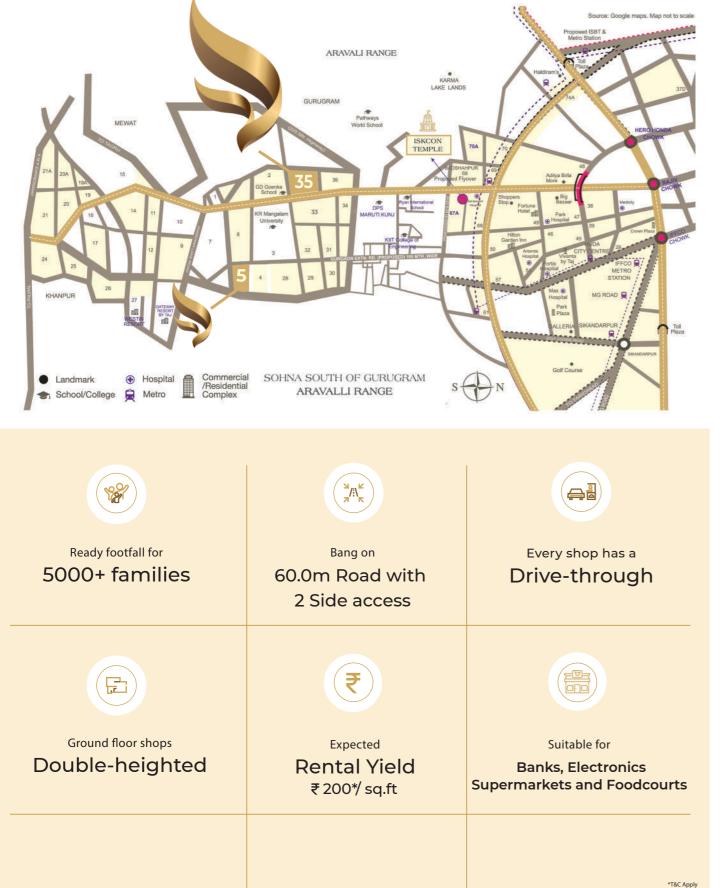

#### Today

- Excellent public infrastructure with renowned educational institutions, hospitals and malls.\*
- > Push for the growth of luxury and ultra-luxury development in the region by the NRI segment.\*
- > Superior connectivity to NH 48, IGI Airport, Golf Course Road & Delhi.

#### By 2031

A population of 20lakh\*.

# Upcoming Mega Developments

Dedicated Freight Corridor (DFC) connecting Delhi and Mumbai Haryana Orbital Rail Corridor (HORC) connecting Palwal to Sonipat > Driving state-of-the-art infrastructural development with HSIDC's Industrial Model Township Sohna (IMT Sohna)