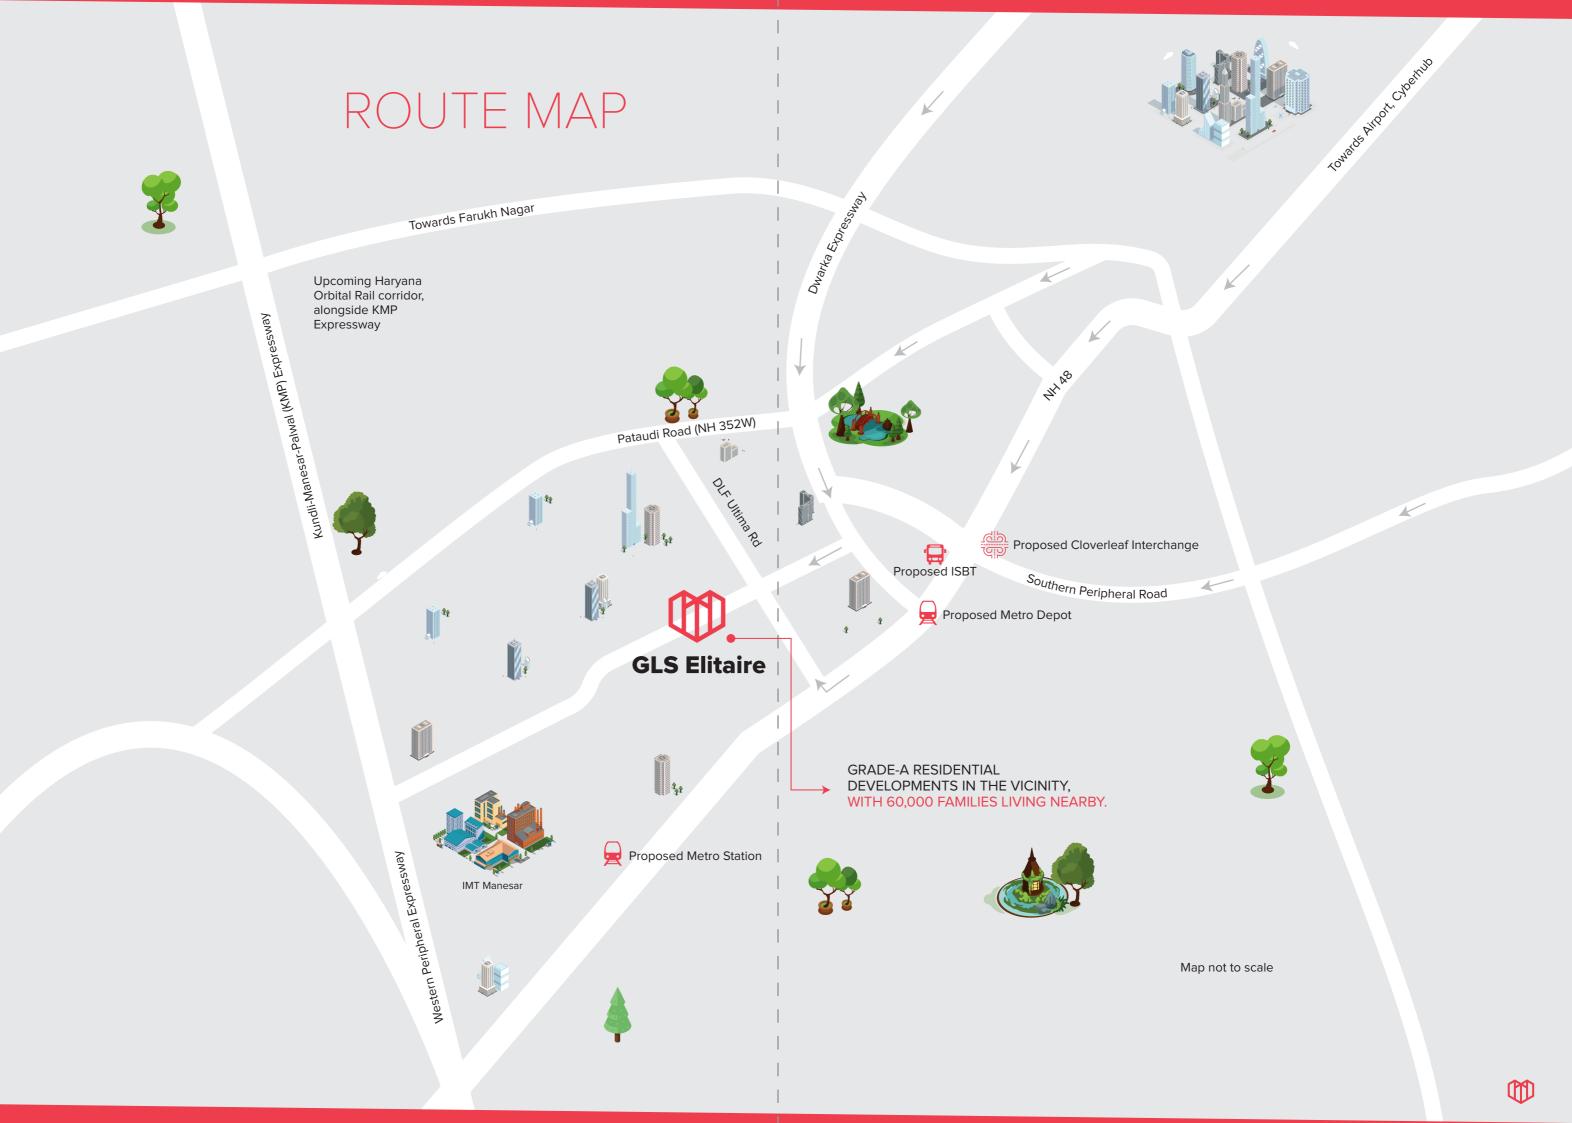

#### **Seamless Connectivity**

- 5 minutes from NH 48
- 5 minutes from proposed Gurugram ISBT
- 6 minutes from IMT Manesar •
- 8 minutes to Pataudi Road (NH 352W)
- 9 minutes from Dwarka Expressway
- 10 minutes from Proposed Metro Station
- 16 minutes from Kundli–Manesar–Palwal Expressway (KMP) •
- Signal-free drive to IGI Airport and Delhi

#### Social Infrastructure

#### Healthcare

Miracles Apollo Cradle / Spectra Hospital Silver Streak Multi Speciality Hospital Aarvy Healthcare Super Speciality Hospital Medeor Hospital

| -      |  |
|--------|--|
| 25     |  |
|        |  |
| $\sim$ |  |

| Educational | Institutions |
|-------------|--------------|
| Luucational | monutions    |

4 min / 1.2 km

4 min / 2.2 km

5 min / 2.8 km

8 min / 3.6 km

### GURUGRAM

Map not to scale