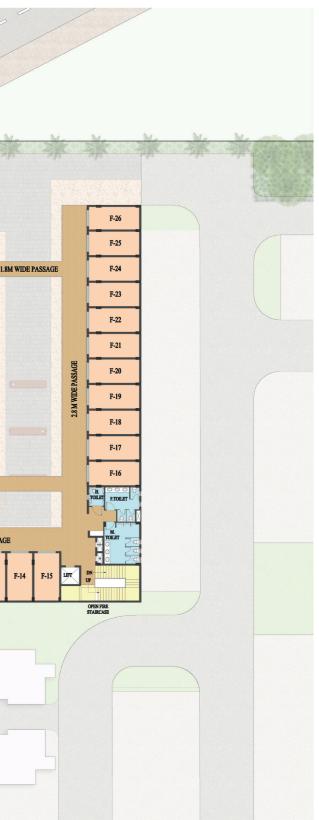

### The perfect equation.

GLS Elitare is strategically placed at the 60m main road with a residential catchment of over 60,000 families living nearby.

With 105 shops in G+2 format and key, functional amenities such as seating zones, alfresco dining areas and green patches, GLS Elitaire is set to be one of the most loved and frequented shopping complexes in the near future.