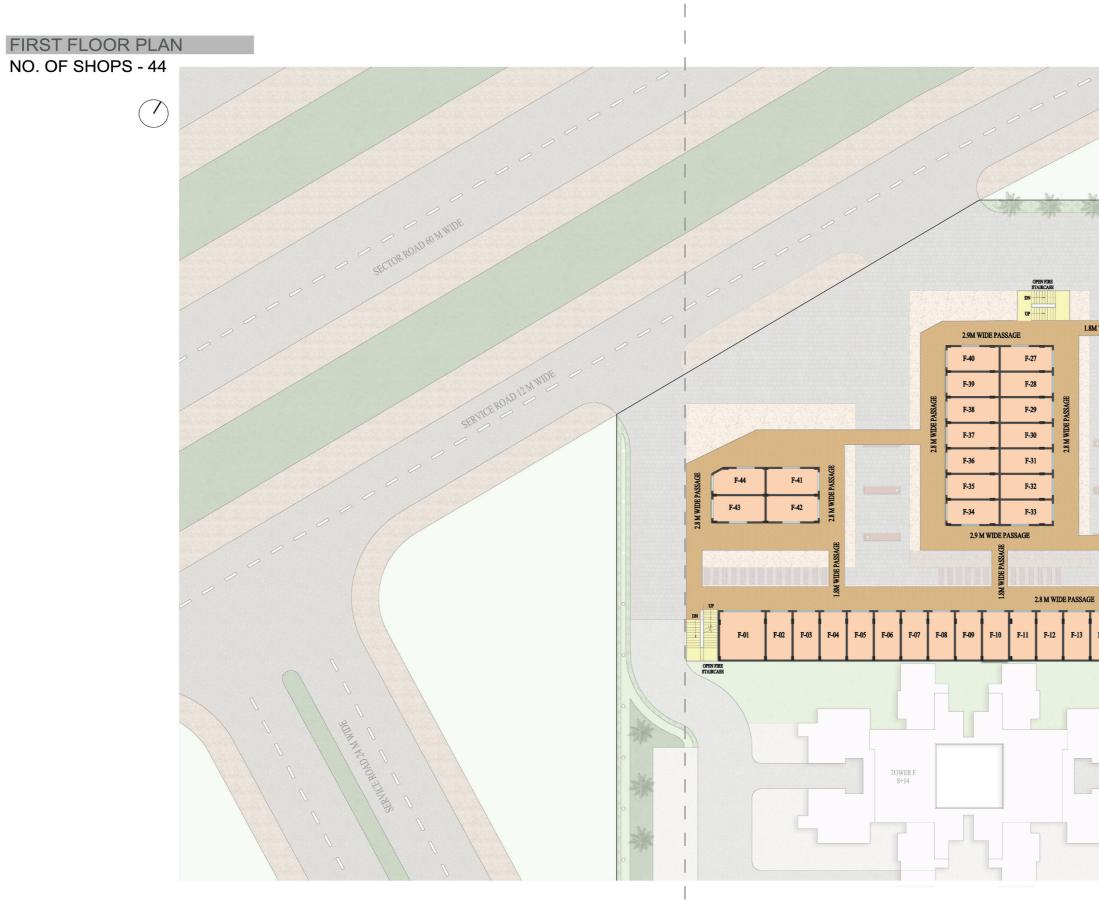

### The perfect equation.

GLS Elitare is strategically placed at the 60m main road with a residential catchment of over 60,000 families living nearby.

With 105 shops in G+2 format and key, functional amenities such as seating zones, alfresco dining areas and green patches, GLS Elitaire is set to be one of the most loved and frequented shopping complexes in the near future.