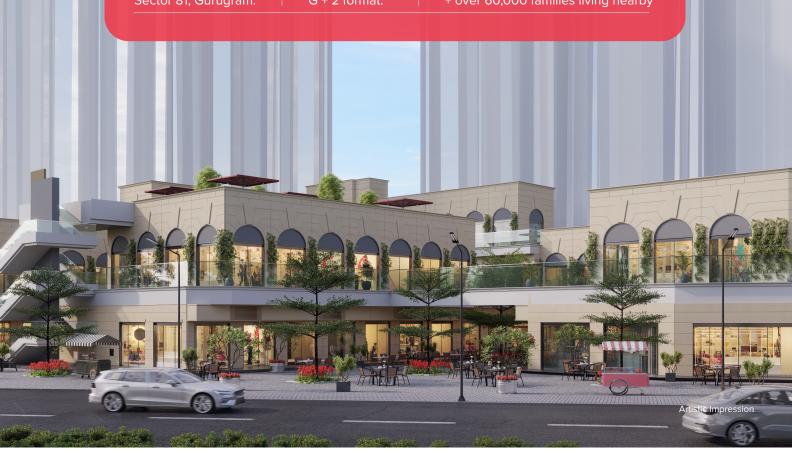

#### AN UNMISSABLE, NO-JARGON, ROCK-SOLID OPPORTUNITY.

Right-sized shops. Sector 81, Gurugram. Retail shops in G + 2 format. Bang-on 60m main road + over 60,000 families living nearby

HARERA No: 68 of 2023 Dated 29.05.2023 www.glsinfra.in

### The perfect equation.

GLS Elitare is strategically placed at the 60m main road with a residential catchment of over 60,000 families living nearby.

With 105 shops in G+2 format and key, functional amenities such as seating zones, alfresco dining areas and green patches, GLS Elitaire is set to be one of the most loved and frequented shopping complexes in the near future.