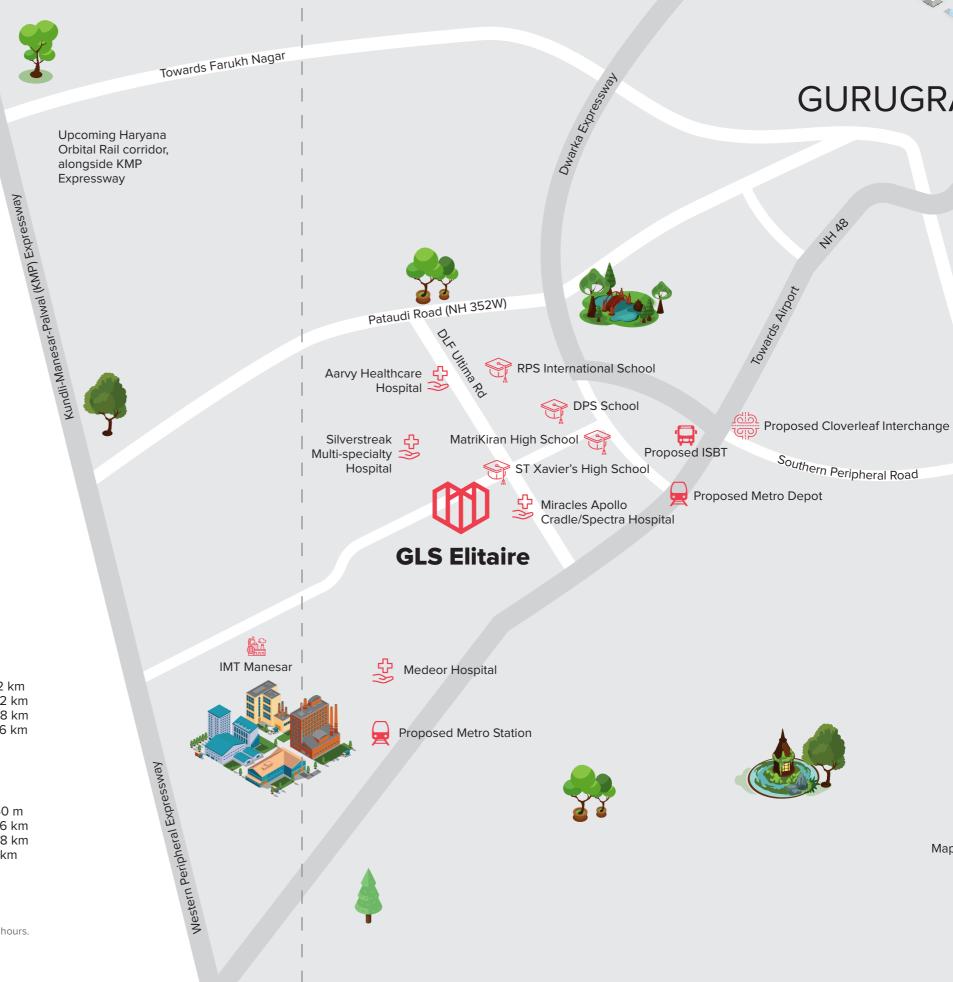

#### **Seamless Connectivity**

- 5 minutes from NH 48
- 5 minutes from proposed Gurugram ISBT
- 6 minutes from IMT Manesar •
- 8 minutes to Pataudi Road (NH 352W)
- 9 minutes from Dwarka Expressway
- 10 minutes from Proposed Metro Station
- 16 minutes from Kundli–Manesar–Palwal Expressway (KMP) •
- Signal-free drive to IGI Airport and Delhi

#### Social Infrastructure

#### Healthcare

Miracles Apollo Cradle / Spectra Hospital Silver Streak Multi Speciality Hospital Aarvy Healthcare Super Speciality Hospital Medeor Hospital

| -      |  |
|--------|--|
| 25     |  |
|        |  |
| $\sim$ |  |

| Educational | Institutions |
|-------------|--------------|
| Luucational | monutions    |

4 min / 1.2 km

4 min / 2.2 km

5 min / 2.8 km

8 min / 3.6 km

### GURUGRAM

Map not to scale