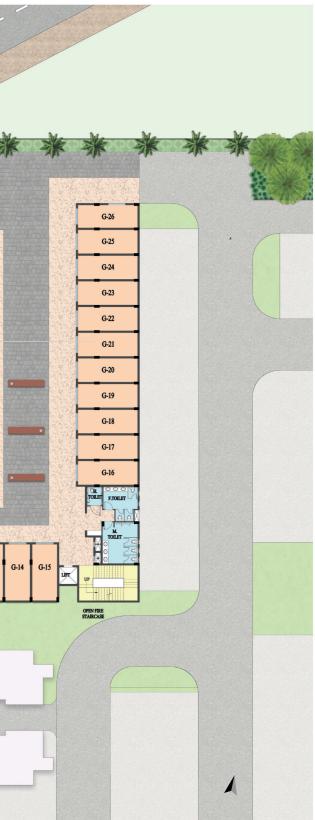

### The perfect equation.

GLS Elitare is strategically placed at the 60m main road with a residential catchment of over 60,000 families living nearby.

With 105 shops in G+2 format and key, functional amenities such as seating zones, alfresco dining areas and green patches, GLS Elitaire is set to be one of the most loved and frequented shopping complexes in the near future.