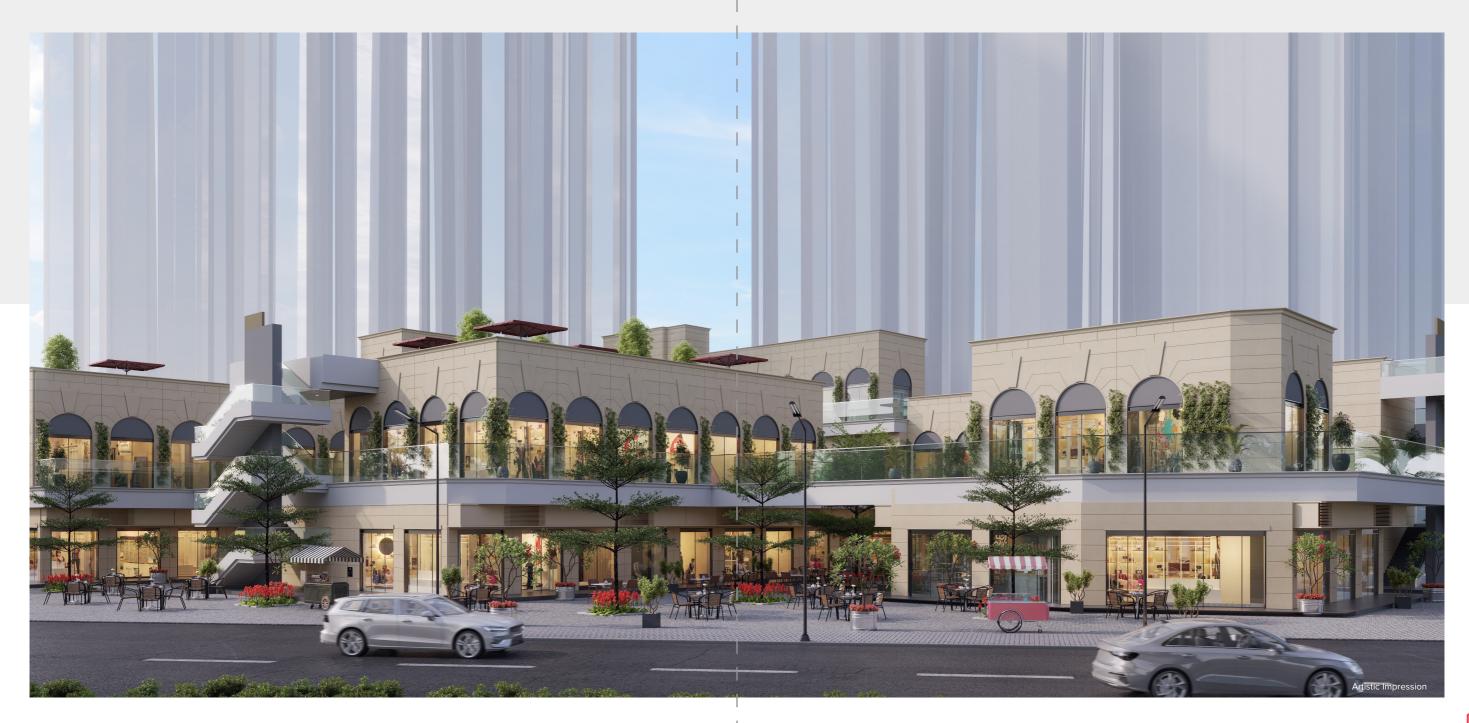

#### AN UNMISSABLE, NO-JARGON, ROCK-SOLID OPPORTUNITY.

Right-sized shops. Sector 81, Gurugram. Retail shops in G + 2 format. Bang-on 60m main road + over 60,000 families living nearby

HARERA No: 68 of 2023 Dated 29.05.2023 www.glsinfra.in

### The perfect equation.

GLS Elitare is strategically placed at the 60m main road with a residential catchment of over 60,000 families living nearby.

With 105 shops in G+2 format and key, functional amenities such as seating zones, alfresco dining areas and green patches, GLS Elitaire is set to be one of the most loved and frequented shopping complexes in the near future.