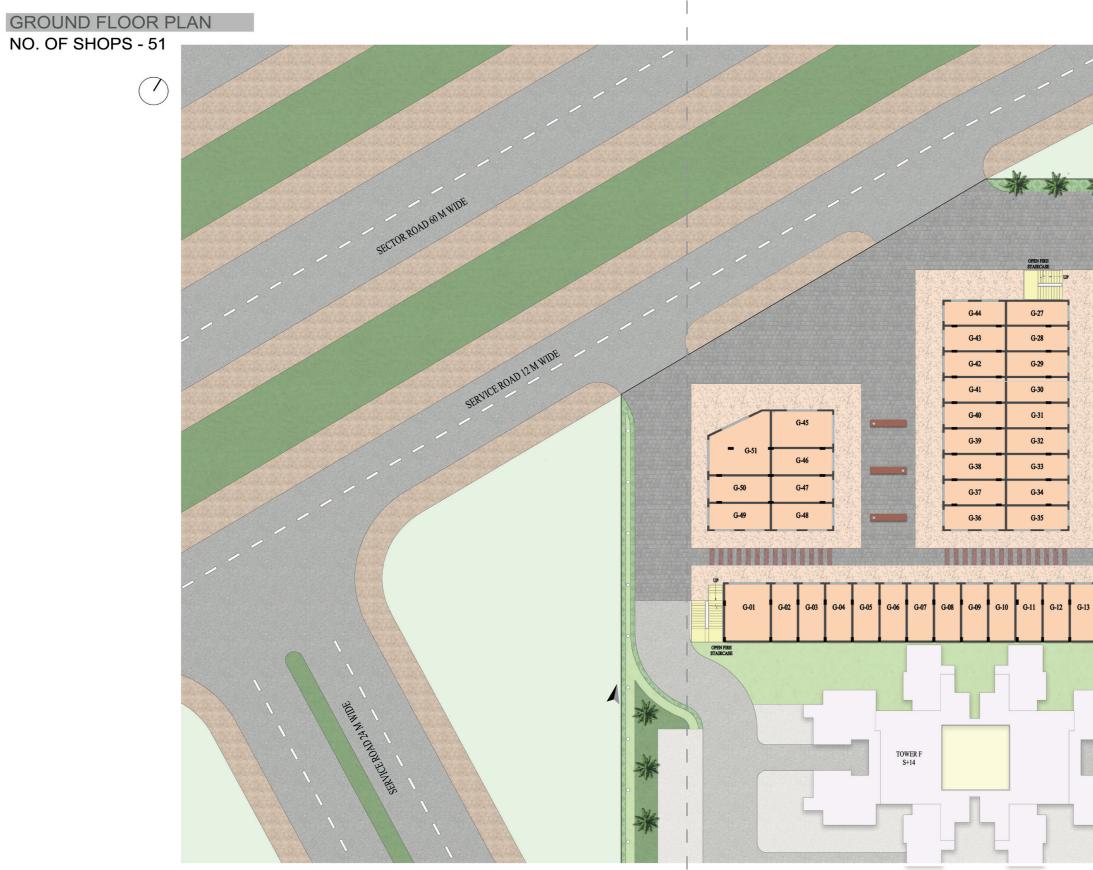

### The perfect equation.

GLS Elitare is strategically placed at the 60m main road with a residential catchment of over 60,000 families living nearby.

With 105 shops in G+2 format and key, functional amenities such as seating zones, alfresco dining areas and green patches, GLS Elitaire is set to be one of the most loved and frequented shopping complexes in the near future.