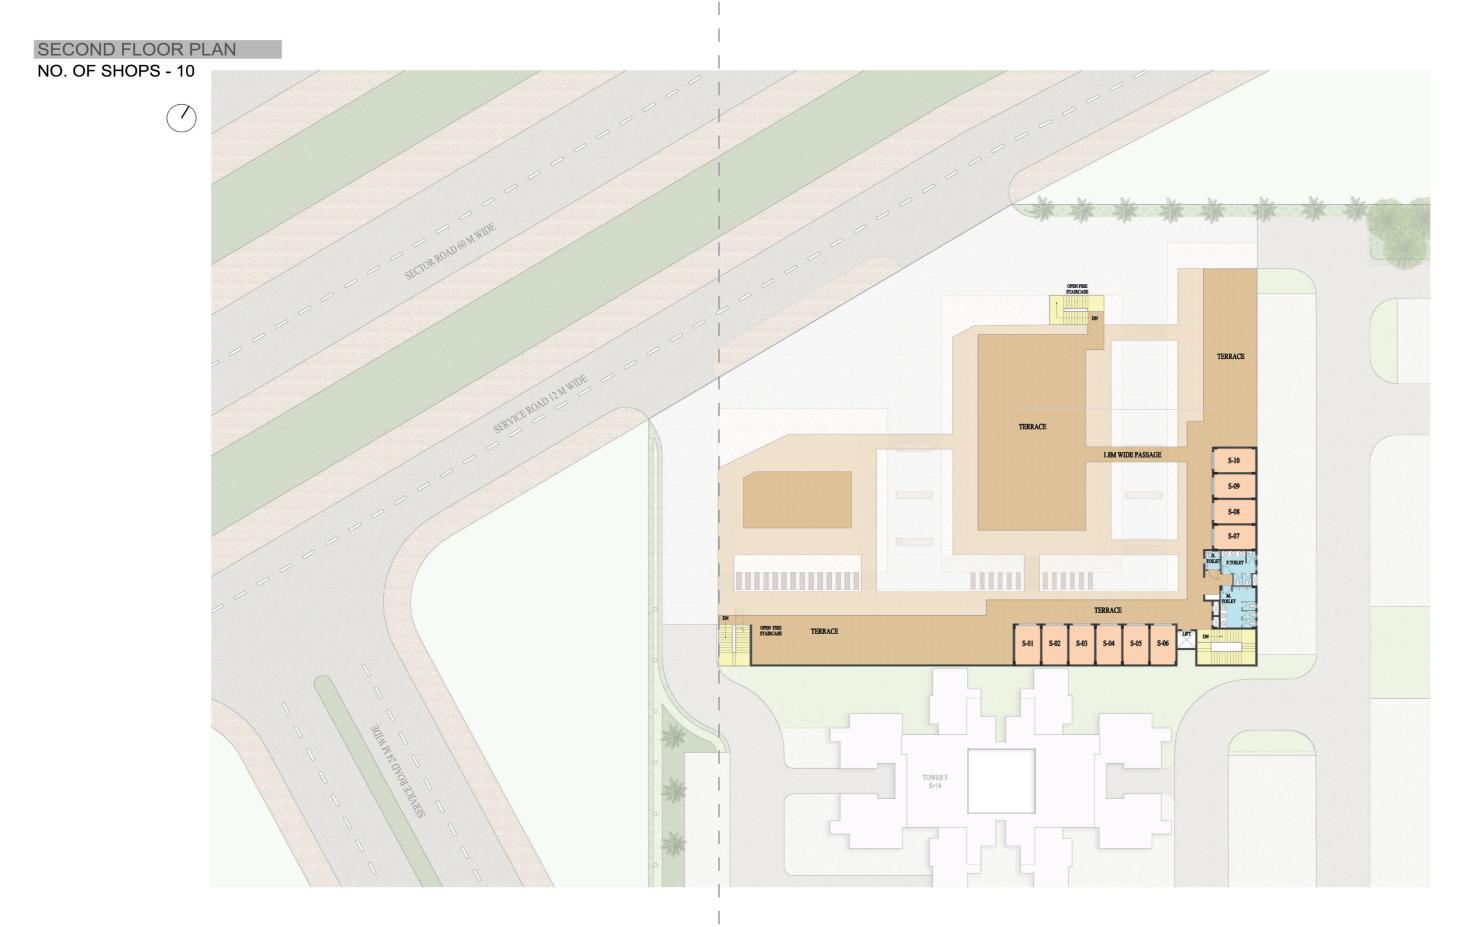

### The perfect equation.

GLS Elitare is strategically placed at the 60m main road with a residential catchment of over 60,000 families living nearby.

With 105 shops in G+2 format and key, functional amenities such as seating zones, alfresco dining areas and green patches, GLS Elitaire is set to be one of the most loved and frequented shopping complexes in the near future.