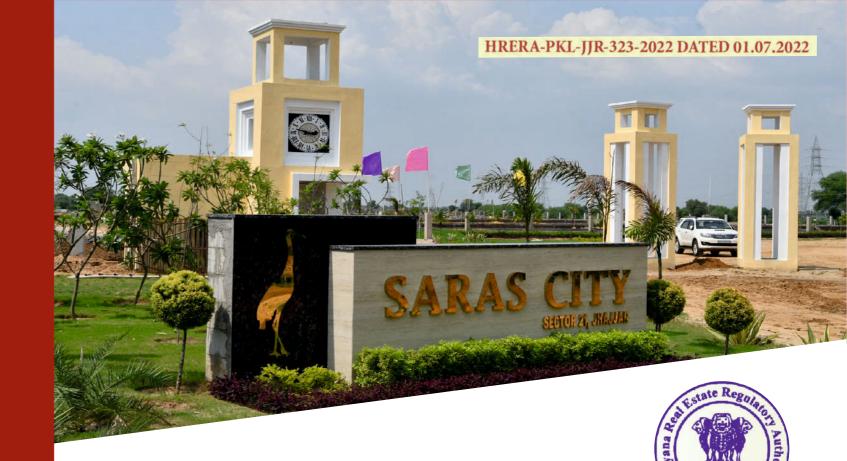

# 21724 12151

सेक्टर- 21, झज्जर

DEEN DAYAL
JAN
AWAAS
YOJNA

PLOTS
(121.99 - 172.39) SQ YARDS

### CONNECTIVITY

SARAS CITY, A Gated Affordable Plotted Colony Under Deen Dayal Jan Awas Yojana, granted Licence No. 6 of 2022 issued by D.T.C.P. Chandigarh, Haryana is strategically placed in Sector-21 Jhajjar and well connected to 9 State & National Highways. It is also adjacent to 30 Acre lush Green Krishi Vigyan Kendra, Jhajjar. SARAS CITY has Direct connectivity to:

### A GATED COMMUNITY NATURED BY NATURE

SARAS CITY is a complete world in itself. SARAS CITY is spread over 10.3125 acres, in the well established development of ADM Developers. Located at Sector-21, Jhajjar-Badli Road, Jhajjar.