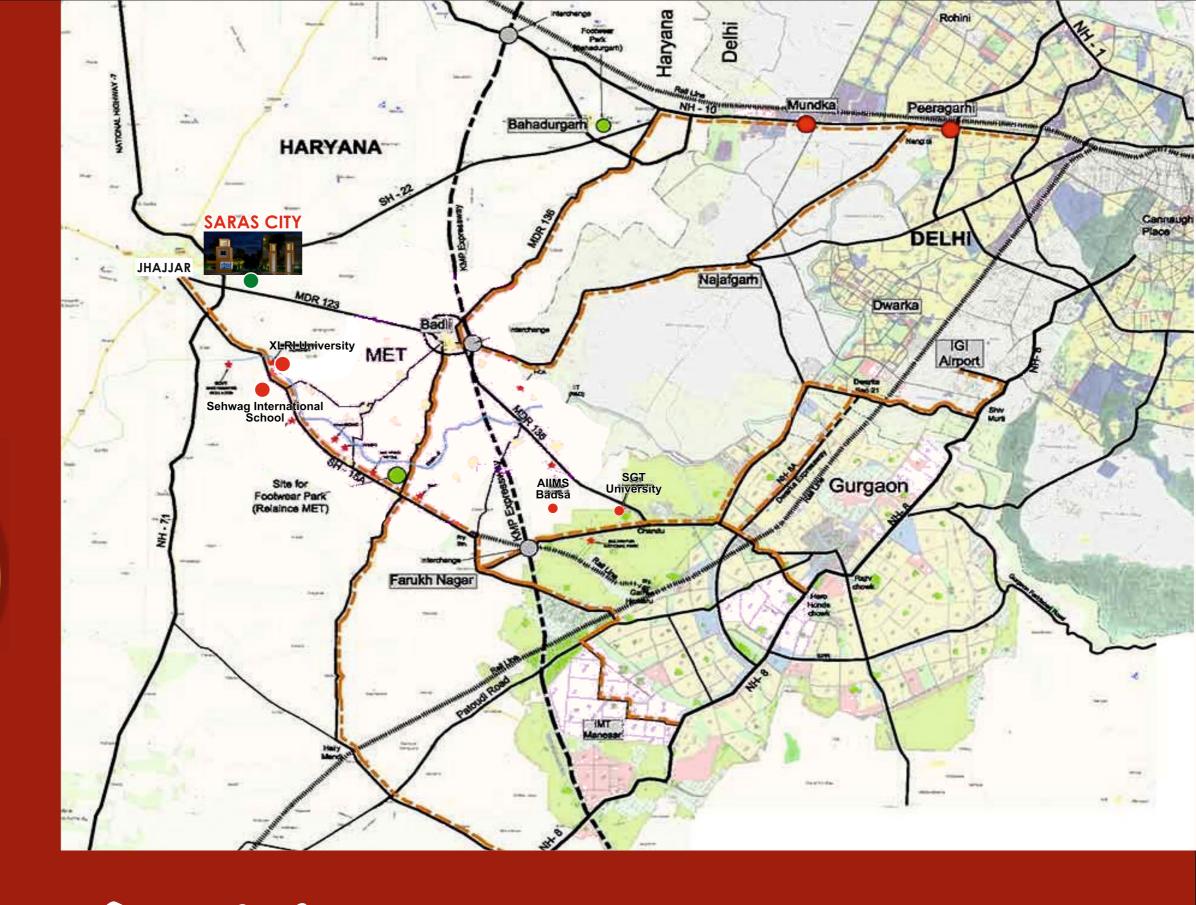

### CONNECTIVITY

SARAS CITY, A Gated Affordable Plotted Colony Under Deen Dayal Jan Awas Yojana, granted Licence No. 6 of 2022 issued by D.T.C.P. Chandigarh, Haryana is strategically placed in Sector-21 Jhajjar and well connected to 9 State & National Highways. It is also adjacent to 30 Acre lush Green Krishi Vigyan Kendra, Jhajjar. SARAS CITY has Direct connectivity to:

- > 2 min from NH-71 Rewari Rohtak Road
- >5 min from Jhajjar City
- > 10 min from Indospace Industrial Park Badli
- > 15 min from Reliance MET
- > 15 min from Kundali-Manesar-Palwal (KMP) Expressway
- > 20 min from AIIMS NCI at Badsa Jhajjar
- > 30 min from Dwarka Expressway Gurgaon
- > 40 min from Gurgaon, connected with Express Highway
- > 55 Min from Indira Gandhi International Airport (IGI)

### At a glance

Location: Jhajjar is Located 45 min. From Delhi and is centrally connected to the main districts like Gurgaon, Rewari, Delhi and Rohtak.

The nearest airport is Indira Gandhi International Airport (IGI), which is about 55 km from the town.