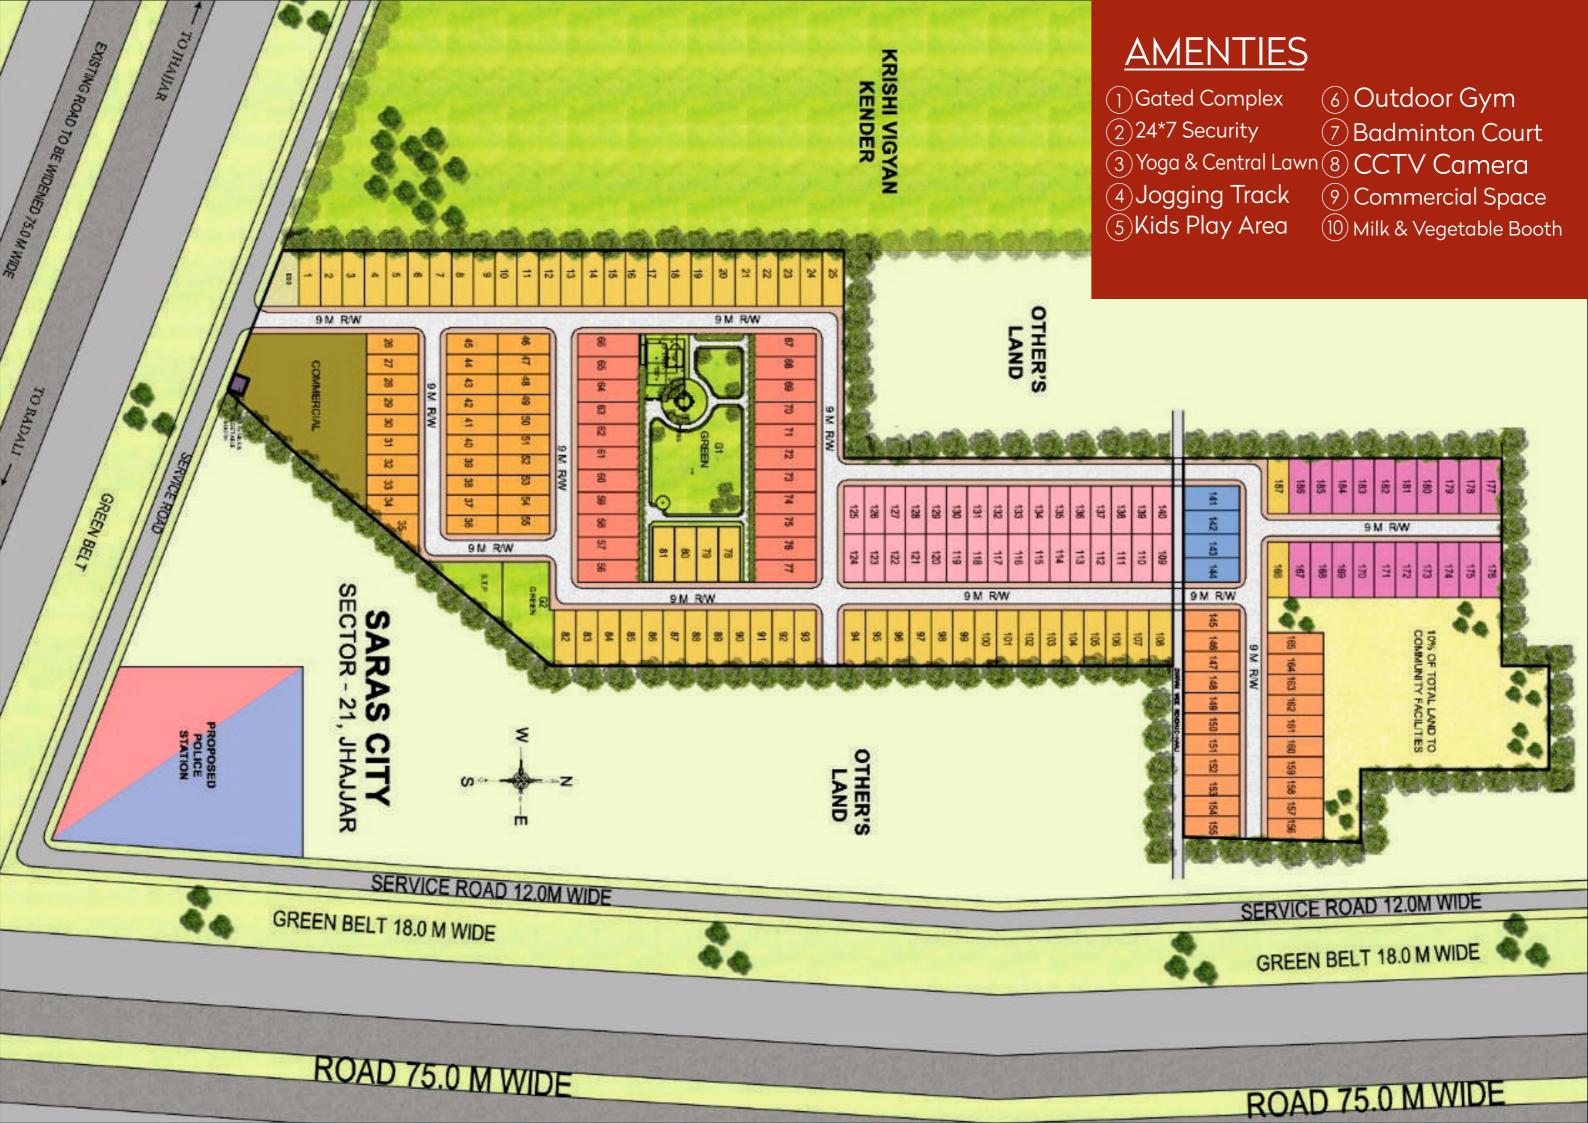

### A GATED COMMUNITY NATURED BY NATURE

SARAS CITY is a complete world in itself. SARAS CITY is spread over 10.3125 acres, in the well established development of ADM Developers. Located at Sector-21, Jhajjar-Badli Road, Jhajjar.

The Project comes with curated Lushgreen Landscapes and Luxury Modern Amenities.