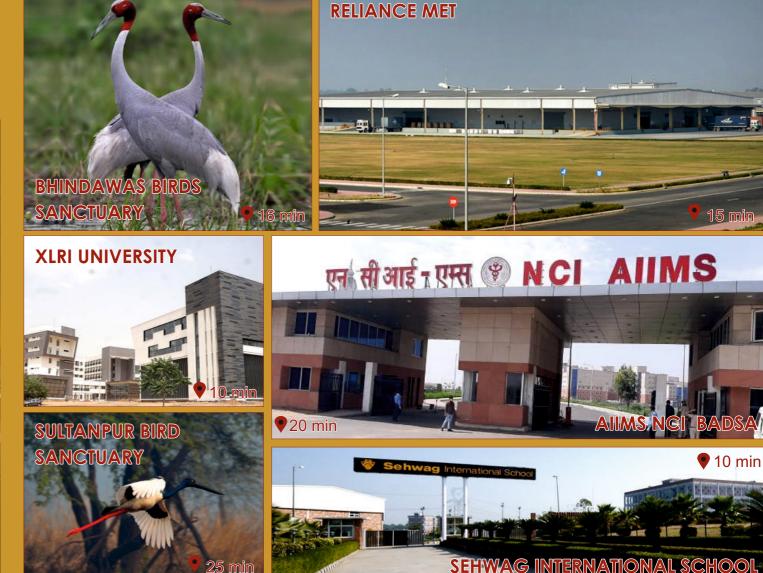

**Attractive Landmarks :** Presenting some of attractive landmarks around **SARAS CITY** SECTOR -21 Jhajjar.

### The Advantages of Location

- G S High School
- DAV Public School
- Kendriya Vidyalaya
- Royal Public School
- New Era High School
- Paradise Public SchoolSt. Francis De Sales School
- G D Goenka Public School
- R.E.D Public School
- XLRI University

### HEAL

- All INDIA Institute of Medical Sciences, Badsa, Jhajjar
- Oscar Super Speciality Hospital Trauma Centre
- Advanta Hospital
- •Sant Hospital
- Sukhdeva Hospital

### BUSINES

- Reliance MET
- Indospace Industrial Park Badli
- Gurgaon Main Town
- Rohtak Main Town

ADM Developers