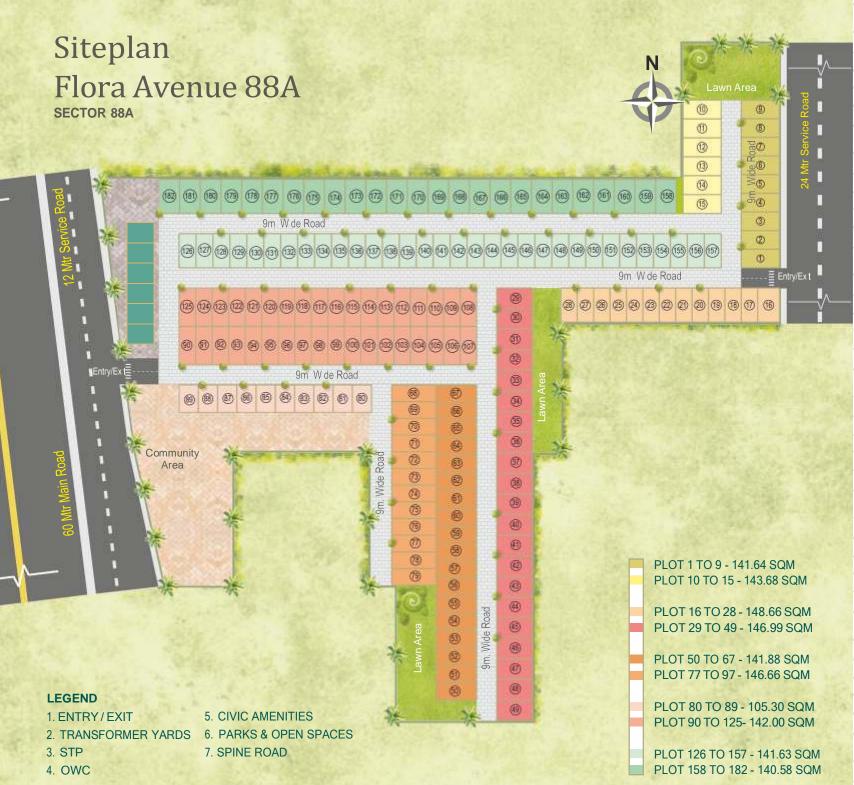

# flora avenue 88A

Sector 88A, Gurugram

## flora avenue 88A

Sector 88A, Gurugram

# SECTOR 88A

\*All information, images and visuals, drawings, plans of sketches shown in this brochure are only an architect's impression, representative images or artistic renderings and not to scale.