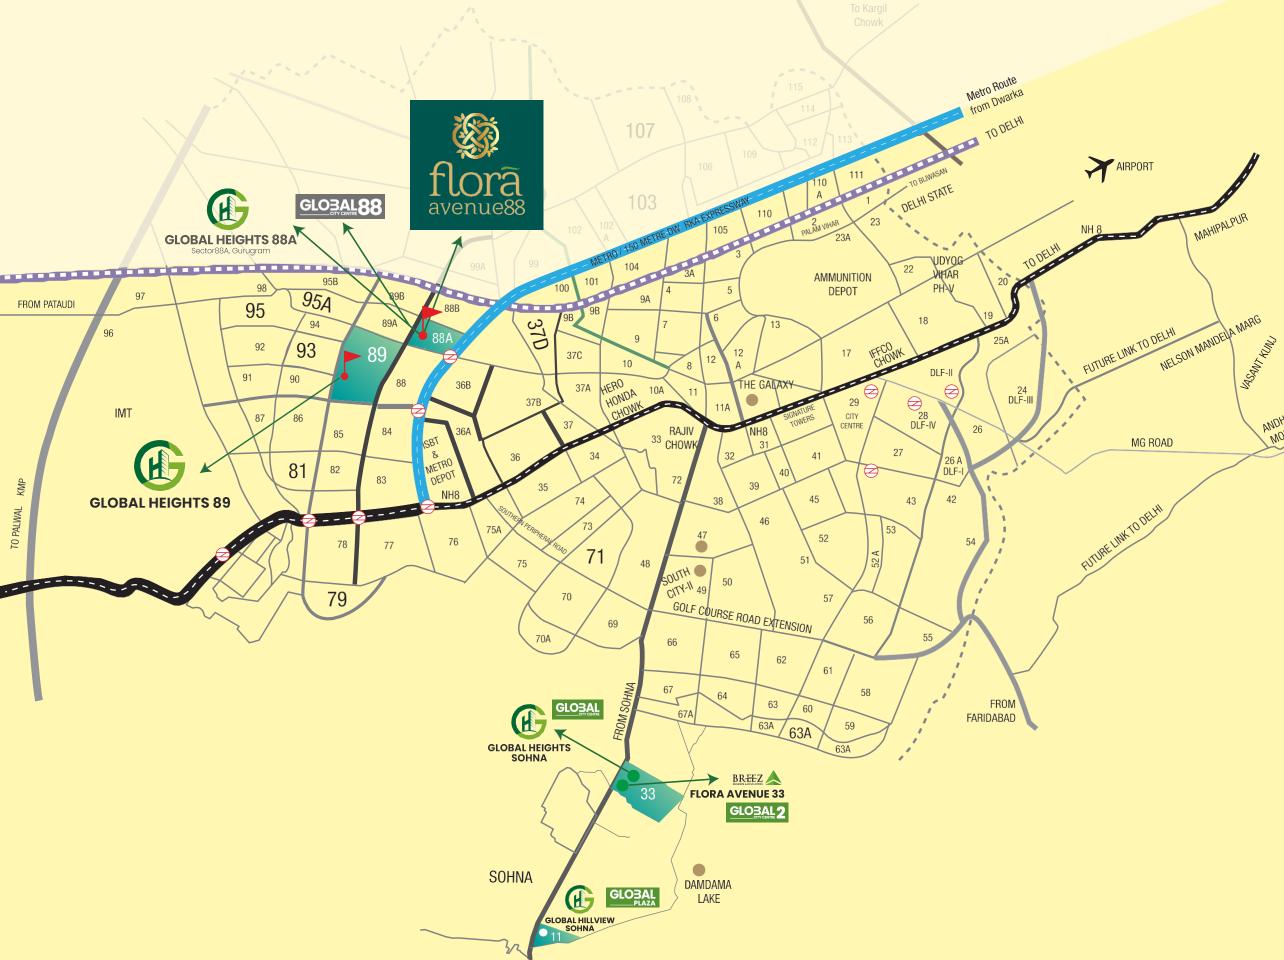

### NESTLED IN THE NEXT **GROWTH CORRIDOR**

#### Here are some of the location advantages of Flora Avenue 88, Sector 88A, Gurugram project:

- Proximity to the planned Metro Station.
- Dwarka Expressway just few meters away( walking distance ).
- Connected by 3 National Highways: Delhi-Jaipur Highway (NH 48),
- Dwarka Expressway(NH 248BB) & Pataudi Road (NH 352W)
- The location is close to Sector 88, a commercial sector occupied by
- DLF for Cyber City 2.

#### Key Locations distances in nearby vicinity

- Airport | 20 minutes
- Railway Station | 06 minutes
- Cyber Hub | 20 minutes
- Manesar IMT | 10 minutes
- AIIMS OPD | 10 minutes
- Matrikiran by Vatika School | 7 Mins
- Gurugram ISBT | 15 minutes
- DPS School | 05 minutes
- Hospitals | 15 minutes
- HUDA City Center | 25 minutes
- RPS International School | 5 minutes