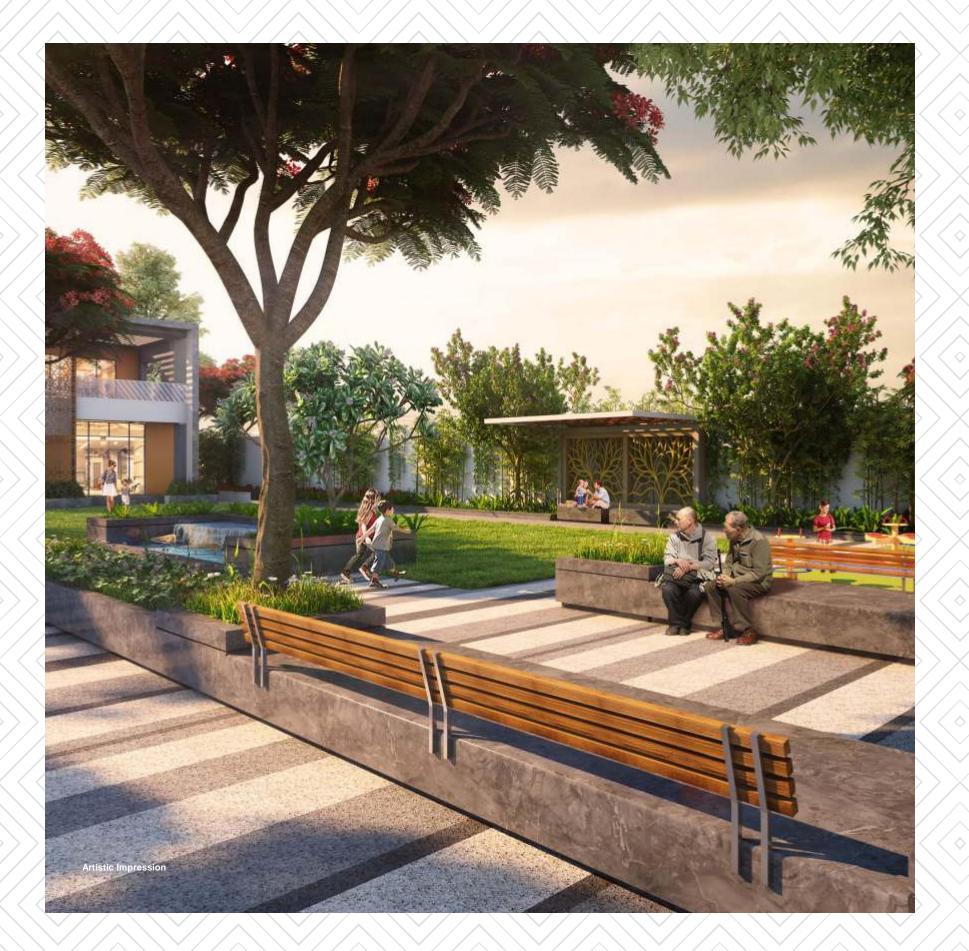

Sector 88A, Gurugram project:

- Proximity to the planned Metro Station.
- Dwarka Expressway just few meters away( walking distance ).
- Connected by 3 National Highways: Delhi-Jaipur Highway (NH 48),
- Dwarka Expressway(NH 248BB) & Pataudi Road (NH 352W)
- The location is close to Sector 88, a commercial sector occupied by
- DLF for Cyber City 2.

MOR

- Emerging as one of the prominent destinations for IT/ITeS companies.

#### Key Locations distances in nearby vicinity

- Airport | 20 minutes
- Railway Station | 06 minutes
- Cyber Hub | 20 minutes
- Manesar IMT | 10 minutes
- AIIMS OPD | 10 minutes
- Matrikiran by Vatika School | 7 Mins
- Gurugram ISBT | 15 minutes
- DPS School | 05 minutes
- Hospitals | 15 minutes
- HUDA City Center | 25 minutes
- RPS International School | 5 minutes



# SECTOR 88A



\*All information, images and visuals, drawings, plans of sketches shown in this brochure are only an architect's impression, representative images or artistic renderings and not to scale.