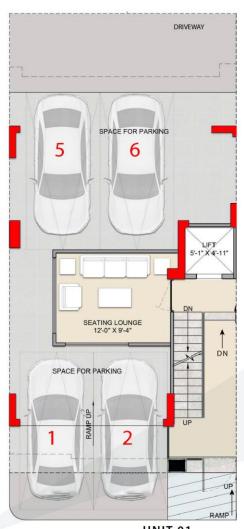

#### **UNIT PLAN**

2 BHK+2T+ STUDY - 1193 SQFT.

PRIVATE SPACE + PRIVATE TERRACE

**STILT FLOOR PLAN** 

2 BHK+2T+ STUDY - 1193 SQFT.

PRIVATE SPACE + PRIVATE TERRACE

UNIT 01

UNIT 02