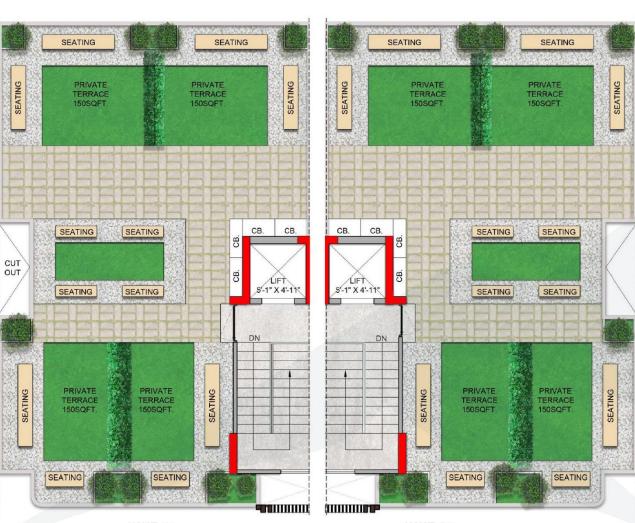

# MASTER PLAN

#### **UNIT PLAN**

2 BHK+2T+ STUDY - 1193 SQFT.

PRIVATE SPACE + PRIVATE TERRACE

**STILT FLOOR PLAN** 

2 BHK+2T+ STUDY - 1193 SQFT.

PRIVATE SPACE + PRIVATE TERRACE

UNIT 01

UNIT 02

#### **MY SPACE FLOOR PLAN**

2 BHK+2T+ STUDY - 1193 SQFT.

PRIVATE SPACE + PRIVATE TERRACE

HILL VIEW TERRACE FLOOR PLAN
2 BHK+2T+ STUDY - 1193 SQFT.

PRIVATE SPACE + PRIVATE TERRACE

#### **UNIT PLAN**

3 BHK+3T+ STUDY - 1534 SQFT.

PRIVATE SPACE + PRIVATE TERRACE

**STILT FLOOR PLAN** 

3 BHK+3T+ STUDY - 1534 SQFT.

PRIVATE SPACE + PRIVATE TERRACE

#### **MY SPACE FLOOR PLAN**

3 BHK+3T+ STUDY - 1534 SQFT.

PRIVATE SPACE + PRIVATE TERRACE

HILL VIEW TERRACE FLOOR PLAN
3 BHK+3T+ STUDY - 1534 SQFT.

PRIVATE SPACE + PRIVATE TERRACE