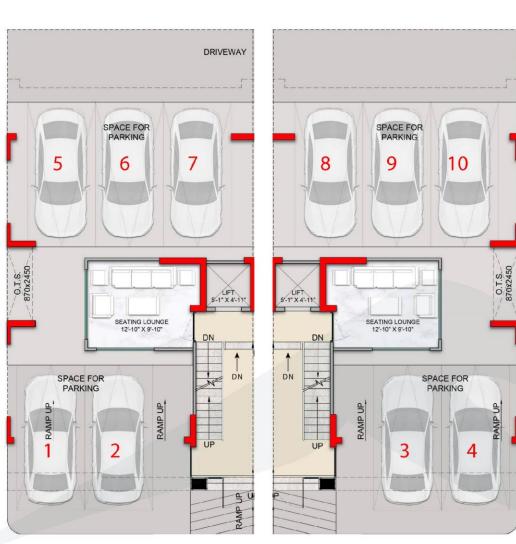

#### **UNIT PLAN**

2 BHK+2T+ STUDY - 1193 SQFT.

PRIVATE SPACE + PRIVATE TERRACE

**STILT FLOOR PLAN** 

2 BHK+2T+ STUDY - 1193 SQFT.

PRIVATE SPACE + PRIVATE TERRACE

UNIT 01

UNIT 02

#### **UNIT PLAN**

3 BHK+3T+ STUDY - 1534 SQFT.

PRIVATE SPACE + PRIVATE TERRACE

**STILT FLOOR PLAN** 

3 BHK+3T+ STUDY - 1534 SQFT.

PRIVATE SPACE + PRIVATE TERRACE