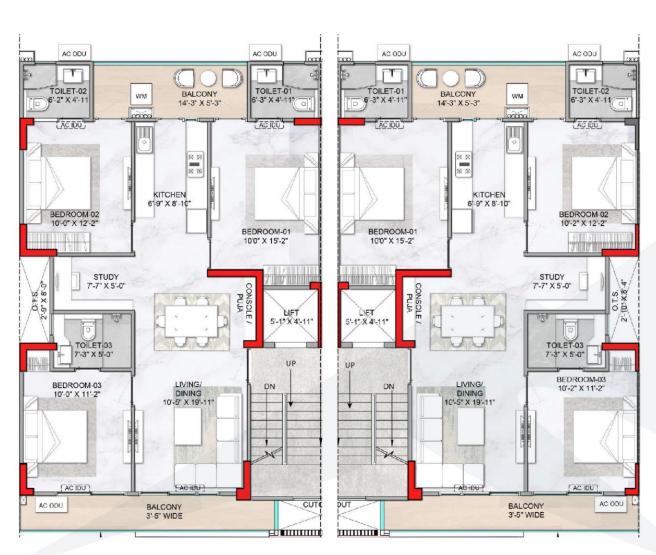

#### **UNIT PLAN**

2 BHK+2T+ STUDY - 1193 SQFT.

PRIVATE SPACE + PRIVATE TERRACE

**STILT FLOOR PLAN** 

2 BHK+2T+ STUDY - 1193 SQFT.

PRIVATE SPACE + PRIVATE TERRACE

UNIT 01

UNIT 02

#### **MY SPACE FLOOR PLAN**

2 BHK+2T+ STUDY - 1193 SQFT.

PRIVATE SPACE + PRIVATE TERRACE

HILL VIEW TERRACE FLOOR PLAN
2 BHK+2T+ STUDY - 1193 SQFT.

PRIVATE SPACE + PRIVATE TERRACE

#### **UNIT PLAN**

3 BHK+3T+ STUDY - 1534 SQFT.

PRIVATE SPACE + PRIVATE TERRACE

**STILT FLOOR PLAN** 

3 BHK+3T+ STUDY - 1534 SQFT.

PRIVATE SPACE + PRIVATE TERRACE

#### **MY SPACE FLOOR PLAN**

3 BHK+3T+ STUDY - 1534 SQFT.

PRIVATE SPACE + PRIVATE TERRACE

HILL VIEW TERRACE FLOOR PLAN
3 BHK+3T+ STUDY - 1534 SQFT.

PRIVATE SPACE + PRIVATE TERRACE