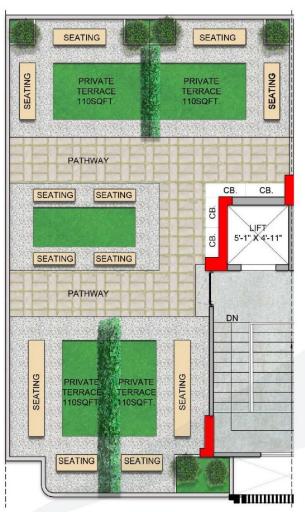

#### **MY SPACE FLOOR PLAN**

2 BHK+2T+ STUDY - 1193 SQFT.

PRIVATE SPACE + PRIVATE TERRACE

HILL VIEW TERRACE FLOOR PLAN
2 BHK+2T+ STUDY - 1193 SQFT.

PRIVATE SPACE + PRIVATE TERRACE