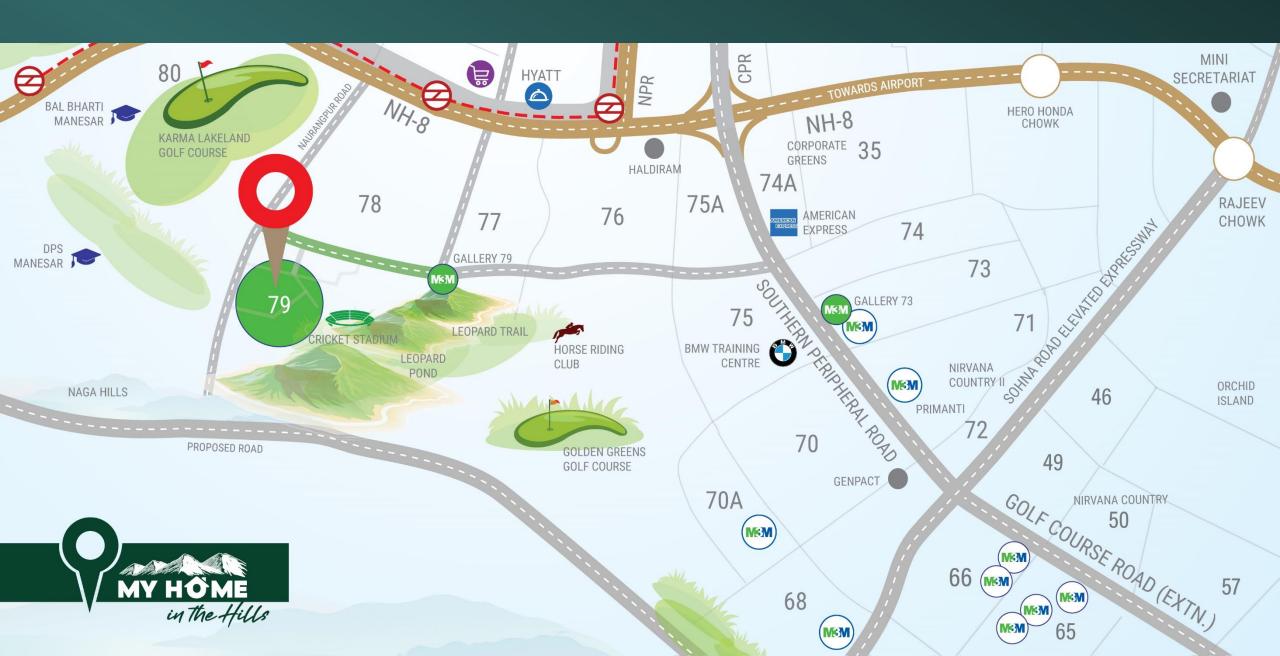

#### LOCATED AT A LANDMARK DESTINATION



# MASTER PLAN







#### **UNIT PLAN**

2 BHK+2T+ STUDY - 1193 SQFT.

PRIVATE SPACE + PRIVATE TERRACE







**STILT FLOOR PLAN** 

2 BHK+2T+ STUDY - 1193 SQFT.

PRIVATE SPACE + PRIVATE TERRACE

UNIT 01

UNIT 02





#### **MY SPACE FLOOR PLAN**

2 BHK+2T+ STUDY - 1193 SQFT.

PRIVATE SPACE + PRIVATE TERRACE







HILL VIEW TERRACE FLOOR PLAN
2 BHK+2T+ STUDY - 1193 SQFT.

PRIVATE SPACE + PRIVATE TERRACE





#### **UNIT PLAN**

3 BHK+3T+ STUDY - 1534 SQFT.

PRIVATE SPACE + PRIVATE TERRACE





**STILT FLOOR PLAN** 

3 BHK+3T+ STUDY - 1534 SQFT.

PRIVATE SPACE + PRIVATE TERRACE





#### **MY SPACE FLOOR PLAN**

3 BHK+3T+ STUDY - 1534 SQFT.

PRIVATE SPACE + PRIVATE TERRACE





HILL VIEW TERRACE FLOOR PLAN
3 BHK+3T+ STUDY - 1534 SQFT.

PRIVATE SPACE + PRIVATE TERRACE

### **PRICING**

2