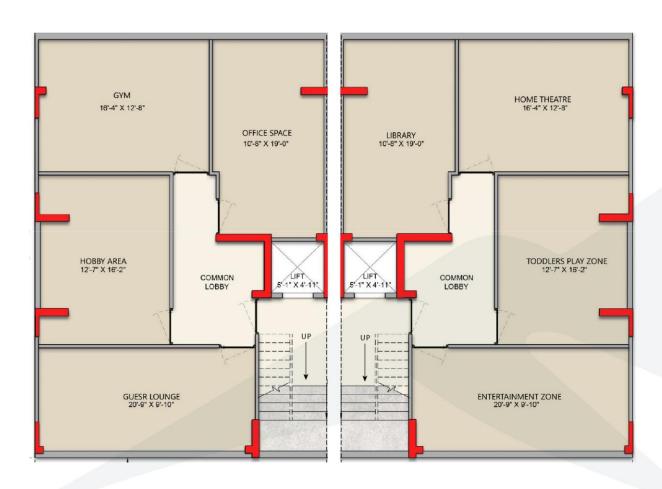

#### **MY SPACE FLOOR PLAN**

2 BHK+2T+ STUDY - 1193 SQFT.

PRIVATE SPACE + PRIVATE TERRACE

HILL VIEW TERRACE FLOOR PLAN
2 BHK+2T+ STUDY - 1193 SQFT.

PRIVATE SPACE + PRIVATE TERRACE

#### **MY SPACE FLOOR PLAN**

3 BHK+3T+ STUDY - 1534 SQFT.

PRIVATE SPACE + PRIVATE TERRACE

HILL VIEW TERRACE FLOOR PLAN
3 BHK+3T+ STUDY - 1534 SQFT.

PRIVATE SPACE + PRIVATE TERRACE