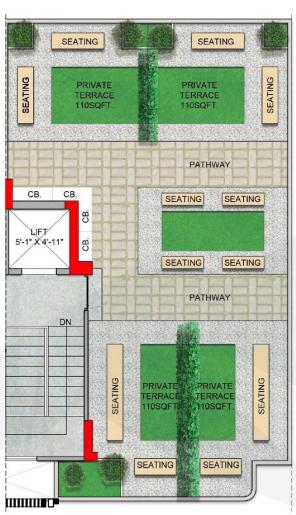

#### LOCATED AT A LANDMARK DESTINATION



# MASTER PLAN







#### **UNIT PLAN**

2 BHK+2T+ STUDY - 1193 SQFT.

PRIVATE SPACE + PRIVATE TERRACE







**STILT FLOOR PLAN** 

2 BHK+2T+ STUDY - 1193 SQFT.

PRIVATE SPACE + PRIVATE TERRACE

UNIT 01

UNIT 02





#### **MY SPACE FLOOR PLAN**

2 BHK+2T+ STUDY - 1193 SQFT.

PRIVATE SPACE + PRIVATE TERRACE







HILL VIEW TERRACE FLOOR PLAN
2 BHK+2T+ STUDY - 1193 SQFT.

PRIVATE SPACE + PRIVATE TERRACE





#### **UNIT PLAN**

3 BHK+3T+ STUDY - 1534 SQFT.

PRIVATE SPACE + PRIVATE TERRACE





**STILT FLOOR PLAN** 

3 BHK+3T+ STUDY - 1534 SQFT.

PRIVATE SPACE + PRIVATE TERRACE





#### **MY SPACE FLOOR PLAN**

3 BHK+3T+ STUDY - 1534 SQFT.

PRIVATE SPACE + PRIVATE TERRACE





HILL VIEW TERRACE FLOOR PLAN
3 BHK+3T+ STUDY - 1534 SQFT.

PRIVATE SPACE + PRIVATE TERRACE

### **PRICING**

2 BHK + STUDY + PERSONALISED SPACE + TERRACE

1.10 Cr + GST onwards

## **BEFORE 15th NOV**

2 BHK + STUDY + PERSONALISED SPACE + TERRACE

1 Cr + GST onwards

### **PRICING**

3 BHK + STUDY + PERSONALISED SPACE + TERRACE

1.45 Cr + GST

## **BEFORE 15th NOV**

3 BHK + STUDY + PERSONALISED SPACE + TERRACE

1.35 Cr + GS