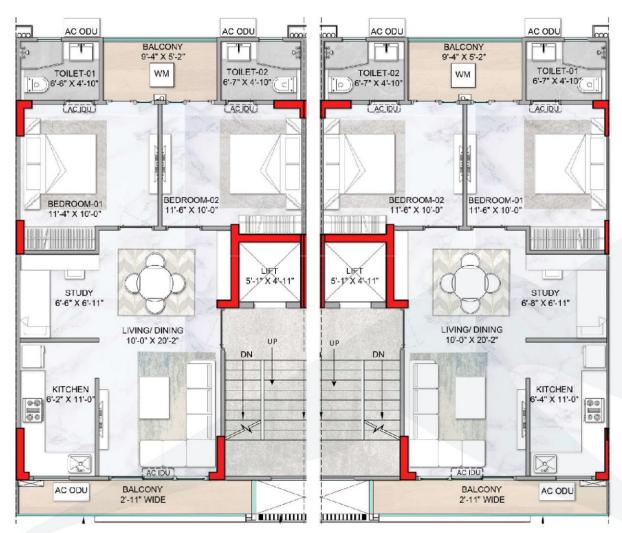

#### **UNIT PLAN**

2 BHK+2T+ STUDY - 1193 SQFT.

PRIVATE SPACE + PRIVATE TERRACE

**STILT FLOOR PLAN** 

2 BHK+2T+ STUDY - 1193 SQFT.

PRIVATE SPACE + PRIVATE TERRACE

UNIT 01

UNIT 02

#### **MY SPACE FLOOR PLAN**

2 BHK+2T+ STUDY - 1193 SQFT.

PRIVATE SPACE + PRIVATE TERRACE

HILL VIEW TERRACE FLOOR PLAN
2 BHK+2T+ STUDY - 1193 SQFT.

PRIVATE SPACE + PRIVATE TERRACE