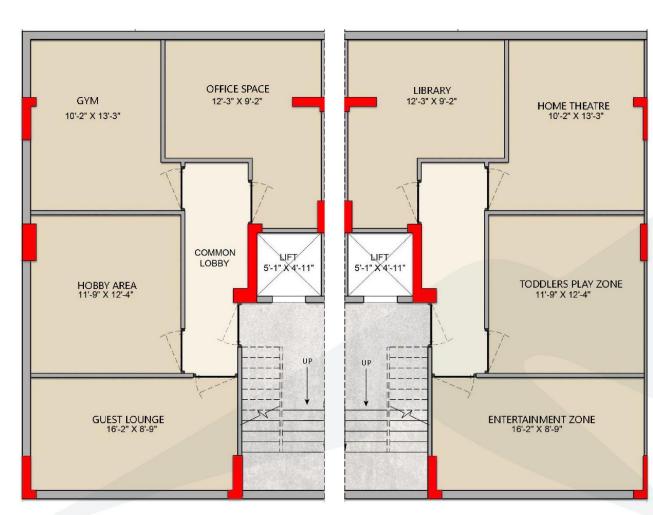

#### **MY SPACE FLOOR PLAN**

2 BHK+2T+ STUDY - 1193 SQFT.

PRIVATE SPACE + PRIVATE TERRACE

HILL VIEW TERRACE FLOOR PLAN
2 BHK+2T+ STUDY - 1193 SQFT.

PRIVATE SPACE + PRIVATE TERRACE