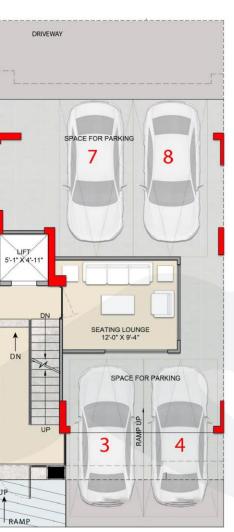

#### **UNIT PLAN**

2 BHK+2T+ STUDY - 1193 SQFT.

PRIVATE SPACE + PRIVATE TERRACE

**STILT FLOOR PLAN** 

2 BHK+2T+ STUDY - 1193 SQFT.

PRIVATE SPACE + PRIVATE TERRACE

UNIT 01

UNIT 02